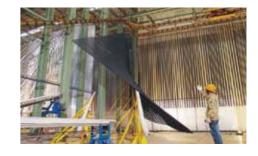

#### Surface Treatment

Kam Kiu has several anodizing lines, for producing anodized, colored and polished extrusions for the length up to 8.5 meters; in the meantime, we also have several powder-coating and spray painting lines.