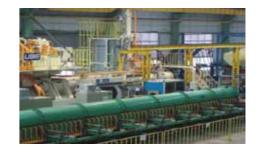

### **Extrusion Process**

Kam Kiu possesses 34 extrusion presses equipped with power frequency cascading furnace, online water quenching system, annealing furnace, quenching furnace. The annual output is 140,000 tons.